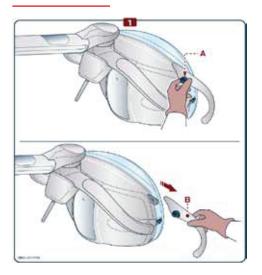

## **ASSEMBLING THE HEAD TO THE ARM**

Remove adaptor Bushing

Attach bushing to light head