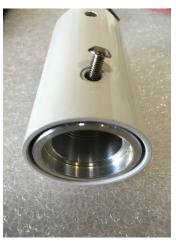

## **ASSEMBLING THE HEAD TO THE ARM**

Remove adaptor Bushing

Attach bushing to light head