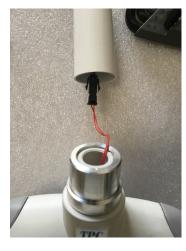

## Lucent LED Operatory Light Quick Reference Installation Guide

## **ASSEMBLING THE HEAD TO THE ARM**

Remove adaptor Bushing

Attach bushing to light head





## **ELECTRICAL CONNECTIONS**

Connect wire harness

Secure light head to arm





## **Light Handles**



| Switch | on / | off / | Ac | ljustment |
|--------|------|-------|----|-----------|
|--------|------|-------|----|-----------|

- To switch the lamp On and Off, press and release the switch to the LEFT or RIGHT side. When the lamp is switched On / Off, the device will beep (once). DON'T push and pull the switch. It only moves in a left and right direction.

Signature

Date

| Right & Left Light handle     |
|-------------------------------|
| Light switch toggle extension |
| Light shield wrench           |
|                               |

Light bushing pre installed into arm.