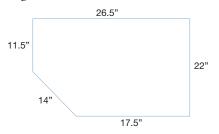

| Packing Dimensions (L x W x H) | Weight   |
|--------------------------------|----------|
| 26" x 28" x 37"                | 200 lbs. |