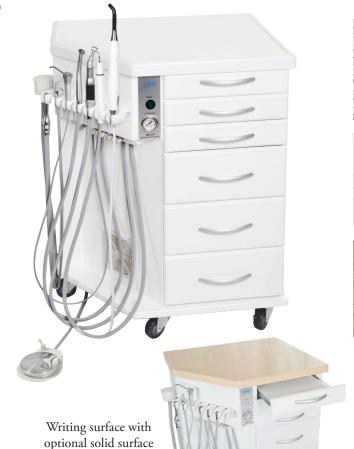

## **OMC 2375CV-SL** Orthodontic Mobile Delivery Cabinet

This self-contained orthodontic mobile delivery cabinet offers a pullout breadboard, two instrument drawers, one medium and two large storage drawers for materials and supplies that fully extend and quickly remove for easy cleaning. In addition, this cabinet provides a large open space for accessories with convenient access from the front. The oversized dual-caster wheels, makes positioning of the cabinet simple and easy on all floor surfaces, including carpet.

## Package include the following:

Rear compartment

4" W X 12"D X 20" H

- 3 HP Automatic selection
- 3-way Syringe
- Vacuum Package with Saliva Ejector and HVE
- Self contained water bottle system
- Variable speed disc-type foot control
- Water coolent on/off switch with flow control
- 1 Year warranty
- Self contained dual compressor

## **Standard Cabinet Features:**

- Five easy to remove and clean full extension drawers
- One pull-out writing surface.
- High quality hardware throughout
- Oversized caster wheels with LOCKS
- Four stationary handles for easy cart positioning
- A removable counter top plastic tray
- Self contained dual compressor

Optional hard surface stone top

OMC-ST82

OMC-ST85

OMC-ST86

White

Cream

Bamboo