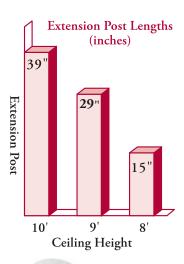

## Lustrous LED Operatory Light





## Features:

- Tri axis light head rotation
- Handles are conveniently located for operator positioning and asepsis protection
- 4 LED light source for illumination
- 2 LED light source
- Built in dimmer function
- PoliBlock filter mode
- Motion sensor / On Off toggle standard
- 2 year warranty
- Packing dimensions: 37" x 17" x 15" / 28 lbs.





Input Voltage: Output Voltage: Bulb Type: Light Output:

Color Temperature: 5,000° Kelvin Focal Distance: 700mm Light Pattern: 100mm X 180

110/220 V, 60/50 Hz 24 Vac LED 8,000 Lux High 30,000 Lux Low 5,000° Kelvin 700mm 100mm X 180"

TPC