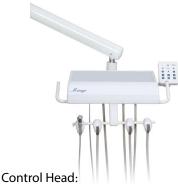

#### **Standard Features**

- Asepsis automatic control for three handpieces
- Individual handpiece pressure adjustments
- Non-retracting water coolant with on/off
- Individual water coolant flow controls for all handpieces
- Air coolant flow control
- Handpiece tubing flush system
- Ultra soft handpiece tubing
- 6-pin straight gray asepsis tubing with Midwest connector
- Silicone non-skid pad
- Disc foot control wet/dry toggle with 7' of smooth tubing
- Equipment utility center with asepsis housing
- Vacuum canister with solids collector screen
- Water outlet quick disconnect
- Air outlet quick disconnect for prophy jet
- Self contained water system with city/bottle selector switch
- Straight light post for unit mount dental light
- Pre-wiring for fiber optic light source
- Air-actuated counterbalanced arm lock
- 3 Way Syringe on unit head
- Low voltage terminal block

#### **Options**

- Mounting bracket to mount flat screen monitor on light post
- Super thin X-ray viewer to mount on unit control head
- Built-in Led Curing Light
- Built-in Intraoral Camera
- Built-in Scaler
- Illumination Light Source
- Prophy Jet
- Post-mounted plastic utility tray
- Unit head mounted touch pad control