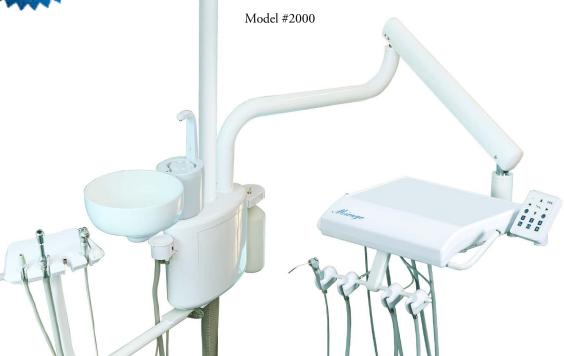

## Mirage2.

Chair Mounted Delivery System

#### **Standard Features**

- Asepsis automatic control for three handpieces
- Individual handpiece pressure adjustments
- Non-retracting water coolant with on/off
- Individual water coolant flow controls for all handpieces
- Air coolant flow control
- Handpiece tubing flush system
- Ultra soft handpiece tubing
- 6-pin straight gray asepsis tubing with Midwest connector
- Silicone non-skid pad
- Disc foot control wet/dry toggle with 7' of smooth tubing
- Equipment utility center with asepsis housing
- Vacuum canister with solids collector screen
- Water outlet quick disconnect
- Air outlet quick disconnect for prophy jet
- Self contained water system with city/bottle selector switch
- Straight light post for unit mount dental light
- Pre-wiring for fiber optic light source
- Air-actuated counterbalanced arm lock
- 3 Way Syringe on unit head
- Low voltage terminal block

## Assistant's Instrumentation on Breakaway Telescoping Arm

- 1 autoclavable HVE with asepsis tubing
- 1 autoclavable saliva ejector tubing

#### **Options**

- Mounting bracket to mount flat screen monitor on light post
- Super thin X-ray viewer to mount on unit control head
- Built-in Led Curing Light
- Built-in Intraoral Camera
- Built-in Scaler
- Illumination Light Source
- Prophy Jet
- Post-mounted plastic utility tray
- Unit head mounted touch pad control