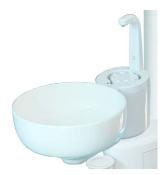

#### **Cuspidor Bowl:**

The deep contoured bowl is made of fine porcelain for easy cleaning and infection control. The cuspidor operates smoothly with the timed bowl rinse, cup filler and swing-away arm.

## **Gravity Drain Cuspidor**

- Contoured bowl is made of fine porcelain for easy cleaning and infection control. The cuspidor operates with adjustable timed bowl rinse and cup filler
- Swing away cuspidor bowl