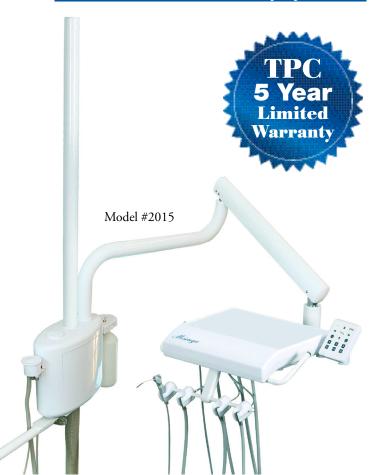

# Mirage 2.0

Chair Mounted Delivery System

#### **Standard Features**

- Asepsis automatic control for three handpieces
- Individual handpiece pressure adjustments
- Non-retracting water coolant with on/off
- Individual water coolant flow controls for all handpieces
- Air coolant flow control
- Handpiece tubing flush system
- Ultra soft handpiece tubing
- 6-pin straight gray asepsis tubing with Midwest connector
- Silicone non-skid pad
- Disc foot control wet/dry toggle with 7' of smooth tubing
- Equipment utility center with asepsis housing
- Vacuum canister with solids collector screen
- Water outlet quick disconnect
- Air outlet quick disconnect for prophy jet
- Self contained water system with city/bottle selector switch
- Straight light post for unit mount dental light
- Pre-wiring for fiber optic light source
- Air-actuated counterbalanced arm lock
- 3 Way Syringe on unit head
- Low voltage terminal block

#### **Options**

- Mounting bracket to mount flat screen monitor on light post
- Super thin X-ray viewer to mount on unit control head
- Built-in Led Curing Light
- Built-in Intraoral Camera
- Built-in Scaler
- Illumination Light Source
- Prophy Jet
- Post-mounted plastic utility tray
- Unit head mounted touch pad control