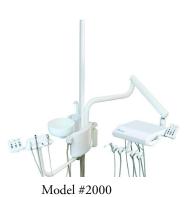

## Mirage2.

Chair Mounted Delivery System

## Assistant's Instrumentation on Breakaway Telescoping Arm

- 1 autoclavable HVE with asepsis tubing
- 1 autoclavable saliva ejector tubing