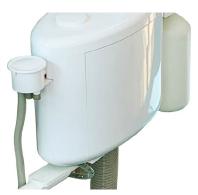

#### **Cuspidor Bowl:**

The deep contoured bowl is made of fine porcelain for easy cleaning and infection control. The cuspidor operates smoothly with the timed bowl rinse, cup filler and swing-away arm.

## **Gravity Drain Cuspidor**

- Contoured bowl is made of fine porcelain for easy cleaning and infection control. The cuspidor operates with adjustable timed bowl rinse and cup filler
- Swing away cuspidor bowl