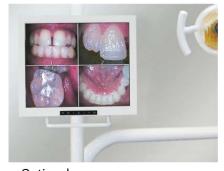

## Optional:

Multi media flat screen monitor for chair side intraoral imaging, patient education and DVD viewing.